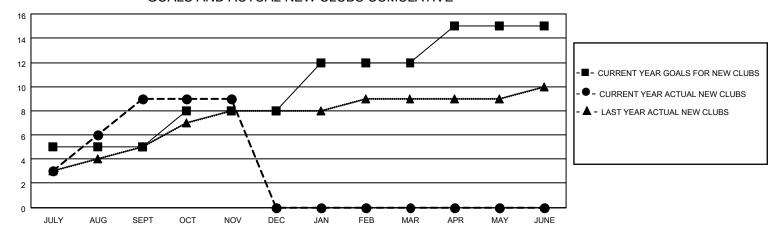

## GOALS AND ACTUAL NEW CLUBS CUMULATIVE

## MONTHLY MEMBERSHIP PROGRESS REPORT

LOCATION INDIA District 317 F Results as of: 11/30/2022

| Clubs RESULTS FOR 2022-2023 |   |   |   | Members RESULTS FOR 2022-2023 |     |     |    |
|-----------------------------|---|---|---|-------------------------------|-----|-----|----|
|                             |   |   |   |                               |     |     |    |
| JULY/AUG/SEPT               | 5 | 9 | 0 | JULY/AUG/SEPT                 | 110 | 268 | 19 |
| OCT/NOV/DEC                 | 3 | 0 | 0 | OCT/NOV/DEC                   | 81  | 24  | 12 |
| JAN/FEB/MAR                 | 4 | 0 | 0 | JAN/FEB/MAR                   | 10  | 0   | 0  |
| APR/MAY/JUNE                | 3 | 0 | 0 | APR/MAY/JUNE                  | 5   | 0   | 0  |