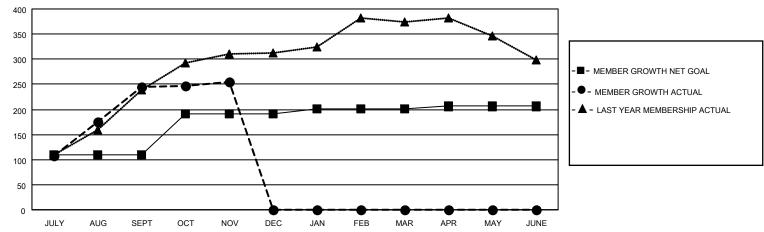

## GOALS AND ACTUAL MEMBERS CUMULATIVE

| DROPPED CLUBS: 0 |    | 39 CLUBS OF 80 ADDED 1 OR<br>MORE NEW MEMBERS | GENDER DISTRIBUTION             |                                |  |
|------------------|----|-----------------------------------------------|---------------------------------|--------------------------------|--|
|                  |    | MORE NEW MEMBERS                              | MALE<br>FEMALE                  | 1,648 (70.04%)<br>705 (29.96%) |  |
| DROPPED MEMBERS  |    |                                               | NON BINARY PREFER NOT TO ANSWER | 0 (0.00%)<br>0 (0.00%)         |  |
| DECEASED         | 3  |                                               | THE ENTITY TO ANOWER            | 0 (0.0070)                     |  |
| CLUB CANCELLED   | 0  | CLICK HERE FOR CUMULATIVE                     | TOTAL FAMILY UNIT MEMBERS 885   |                                |  |
| OTHER            | 28 | MEMBERSHIP DATA                               |                                 |                                |  |
| TOTAL            | 31 |                                               | FAMILY MEMBERS PAYING HAL       | LF DUES 489                    |  |

## MONTHLY MEMBERSHIP PROGRESS REPORT

LOCATION INDIA District 317 F Results as of: 11/30/2022

| Clubs RESULTS FOR 2022-2023 |   |   |   | Members RESULTS FOR 2022-2023 |     |     |    |
|-----------------------------|---|---|---|-------------------------------|-----|-----|----|
|                             |   |   |   |                               |     |     |    |
| JULY/AUG/SEPT               | 5 | 9 | 0 | JULY/AUG/SEPT                 | 110 | 268 | 19 |
| OCT/NOV/DEC                 | 3 | 0 | 0 | OCT/NOV/DEC                   | 81  | 24  | 12 |
| JAN/FEB/MAR                 | 4 | 0 | 0 | JAN/FEB/MAR                   | 10  | 0   | 0  |
| APR/MAY/JUNE                | 3 | 0 | 0 | APR/MAY/JUNE                  | 5   | 0   | 0  |